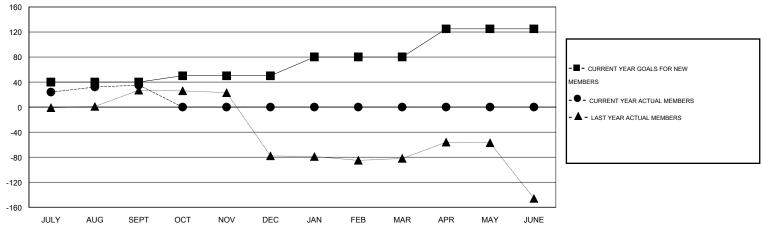

## GMT: V S Kukreja

| LOCATION I | NDIA |
|------------|------|
|------------|------|

GMT CA 6

| Clubs                 |                  |           |                  | Members               |               |                    |                                     |                    |                  |
|-----------------------|------------------|-----------|------------------|-----------------------|---------------|--------------------|-------------------------------------|--------------------|------------------|
| RESULTS FOR 2014-2015 |                  |           |                  | RESULTS FOR 2014-2015 |               |                    |                                     |                    |                  |
| QUARTER               | NEW CLUB<br>GOAL | NEW CLUBS | DROPPED<br>CLUBS | NET<br>GAIN/LOSS      | QUARTER       | NEW MEMBER<br>GOAL | CHARTER AND<br>NEW MEMBERS<br>ADDED | DROPPED<br>MEMBERS | NET<br>GAIN/LOSS |
| JULY/AUG/SEPT         | 2                | 0         | 0                | 0                     | JULY/AUG/SEPT | 40                 | 48                                  | 13                 | 35               |
| OCT/NOV/DEC           | 1                | 0         | 0                | 0                     | OCT/NOV/DEC   | 10                 | 0                                   | 0                  | 0                |
| JAN/FEB/MAR           | 1                | 0         | 0                | 0                     | JAN/FEB/MAR   | 30                 | 0                                   | 0                  | 0                |
| APR/MAY/JUNE          | 1                | 0         | 0                | 0                     | APR/MAY/JUNE  | 45                 | 0                                   | 0                  | 0                |