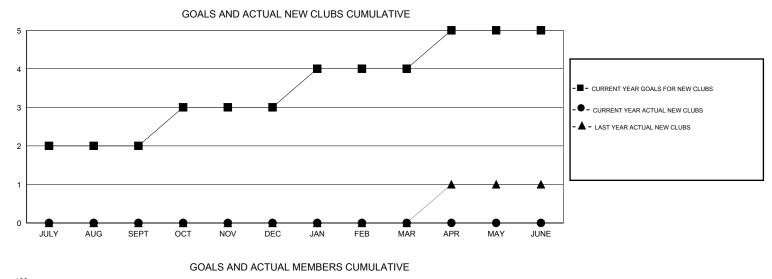

## GMT: V S Kukreja

| LOCATION I | NDIA |
|------------|------|
|------------|------|

GMT CA 6

| Clubs                 |                  |           |                  | Members               |               |                    |                                     |                    |                  |
|-----------------------|------------------|-----------|------------------|-----------------------|---------------|--------------------|-------------------------------------|--------------------|------------------|
| RESULTS FOR 2014-2015 |                  |           |                  | RESULTS FOR 2014-2015 |               |                    |                                     |                    |                  |
| QUARTER               | NEW CLUB<br>GOAL | NEW CLUBS | DROPPED<br>CLUBS | NET<br>GAIN/LOSS      | QUARTER       | NEW MEMBER<br>GOAL | CHARTER AND<br>NEW MEMBERS<br>ADDED | DROPPED<br>MEMBERS | NET<br>GAIN/LOSS |
| JULY/AUG/SEPT         | 2                | 0         | 0                | 0                     | JULY/AUG/SEPT | 40                 | 48                                  | 13                 | 35               |
| OCT/NOV/DEC           | 1                | 0         | 0                | 0                     | OCT/NOV/DEC   | 10                 | 0                                   | 0                  | 0                |
| JAN/FEB/MAR           | 1                | 0         | 0                | 0                     | JAN/FEB/MAR   | 30                 | 0                                   | 0                  | 0                |
| APR/MAY/JUNE          | 1                | 0         | 0                | 0                     | APR/MAY/JUNE  | 45                 | 0                                   | 0                  | 0                |